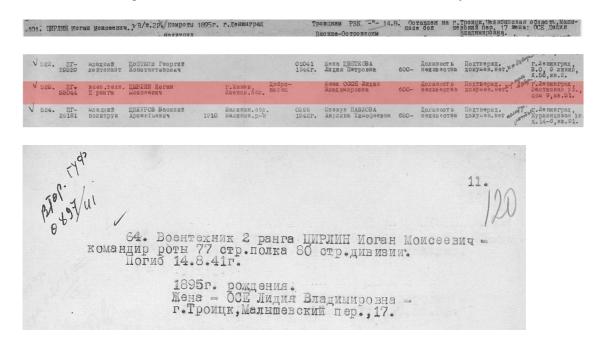

There are numerous indications of Iogan's death on August 13 or 14, 1941, which can be found in various WWII official lists; selected fragments are shown below. There are a number of contradictions in details concerning his army status, but there are no doubts that he was killed in the Leningrad region, most probably in Mga (*Mza*) area, and was not buried (*ocmbneh ha none боя*). Lidiya was evacuated to Troitsk (Chelyabinsk region), and information about Iogan's death was sent several times to various addresses. Lidiya returned to Leningrad after WWII, in 1969 her address was Zastavskaya 21-98.